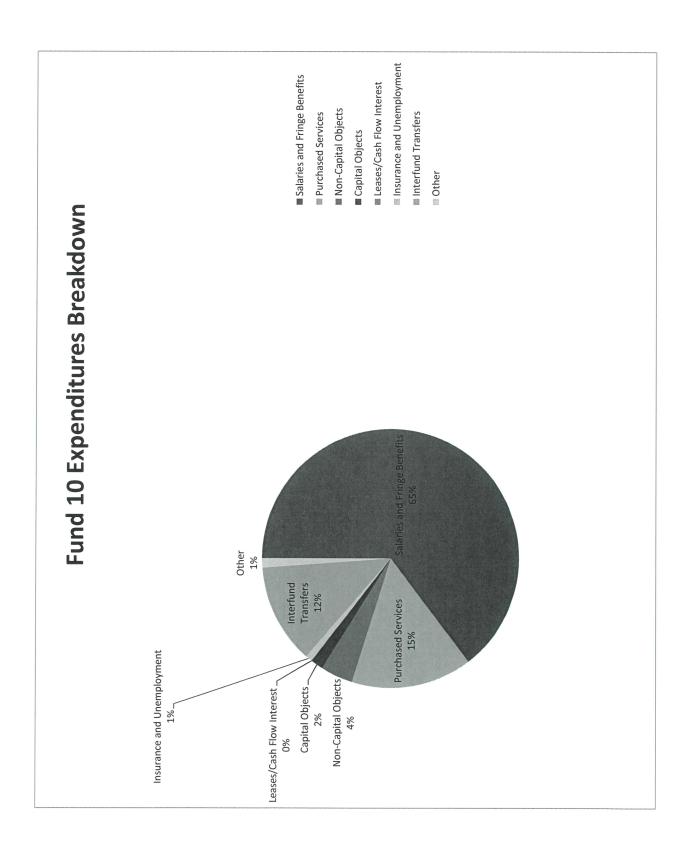

#### SCHOOL DISTRICT OF MONROE GENERAL FUND (FUND 10) BUDGET - AT - A - GLANCE

|                                                   |                                   | AUDITED 2021-2022      | AUDITED 2022-2023      | PROPOSED 2023-2024     | Change                   | %<br><u>Change</u> |
|---------------------------------------------------|-----------------------------------|------------------------|------------------------|------------------------|--------------------------|--------------------|
| BALANCE SHEET                                     |                                   |                        |                        |                        |                          |                    |
| FUND BALANCE - BEGINNING<br>FUND BALANCE - ENDING | <u>Equity</u><br>900000<br>900000 | 8,060,991<br>8,985,722 | 8,985,722<br>8,783,402 | 8,783,402<br>7,284,504 | (202,320)<br>(1,498,898) | -2.25%<br>-17.07%  |
| REVENUES & OTHER FINANCI                          | NG SOURCE                         | S                      |                        |                        |                          |                    |
|                                                   | <u>Source</u>                     |                        |                        |                        |                          |                    |
| OPERATING TRANSFERS IN                            | 100                               | -                      | -                      | -                      | -                        |                    |
| LOCAL SOURCES                                     | 200                               | 9,782,233              | 9,040,663              | 8,804,017              | (236,646)                | -2.62%             |
| INTERDISTRICT PAYS                                | 300/400                           | 932,142                | 1,002,598              | 1,123,000              | 120,402                  | 12.01%             |
| INTERMEDIATE SOURCES STATE SOURCES                | 500<br>600                        | 15,437<br>18,537,125   | 24,820<br>19,569,567   | 34,000<br>20,141,000   | 9,180<br>571,433         | 36.99%<br>2.92%    |
| FEDERAL SOURCES                                   | 700                               | 1,909,328              | 1,919,491              | 1,080,000              | (839,491)                | -43.74%            |
| ALL OTHER SOURCES                                 | 800/900                           | 114,461                | 76,750                 | 55,500                 | (21,250)                 | -27.69%            |
| , 0                                               | 000,000                           | ,                      | . 0,. 00               | 00,000                 | (21,200)                 | 27.0070            |
| TOTAL REVENUES                                    |                                   | 31,290,726             | 31,633,889             | 31,237,517             | (396,372)                | -1.25%             |
| EXPENDITURES & OTHER FINA                         | ANCING USE                        | S                      |                        |                        |                          |                    |
|                                                   | <u>Function</u>                   |                        |                        |                        |                          |                    |
| INSTRUCTION                                       | 100000                            | 14,120,974             | 14,666,587             | 15,471,340             | 804,753                  | 5.49%              |
| SUPPORT SERVICES                                  | 200000                            | 10,666,433             | 11,132,707             | 11,384,540             | 251,833                  | 2.26%              |
| NON-PROGRAM                                       | 400000                            | 5,578,588              | 6,036,915              | 5,880,535              | (156,380)                | -2.59%             |
| TOTAL EXPENDITURES                                |                                   | 30,365,995             | 31,836,209             | 32,736,415             | 900,206                  | 2.83%              |
| PROPOSED PROPERTY TAX LI                          |                                   |                        |                        |                        |                          |                    |
|                                                   | <u>Fund</u>                       |                        |                        |                        |                          |                    |
| GENERAL FUND                                      | 10                                | 9,197,783              | 8,260,934              | 8,076,017              | (184,917)                | -2.24%             |
| DEBT SERVICE FUND COMMUNITY SERVICE FUND          | 38/39<br>80                       | 2,076,872              | 5,439,097              | 5,745,983              | 306,886                  | 5.64%              |
| COMMUNITY SERVICE FUND                            | ου                                | 1,140,000              | 1,150,000              | 1,170,000              | 20,000                   | 1.74%              |
| TOTAL SCHOOL TAX LEVY                             |                                   | 12,414,655             | 14,850,031             | 14,992,000             | 141,969                  | 0.96%              |

| Other Financing Sources                   |            |            |            |
|-------------------------------------------|------------|------------|------------|
| 850 Reorganization Settlement             | 0          | 0          | 0          |
| 860 Compensation, Fixed Assets            | 58,990     | 0          | 0          |
| 870 Long-Term Obligations                 | 0          | 0          | 0          |
| Subtotal Other Financing Sources          | 58,990     | 0          | 0          |
| Other Revenues                            |            |            |            |
| 960 Adjustments                           | 0          | 0          | 0          |
| 970 Refund of Disbursement                | 27,195     | 52,476     | 30,000     |
| 980 Medical Service Reimbursement         | 0          | 0          | 0          |
| 990 Miscellaneous                         | 28,276     | 24,274     | 25,500     |
| Subtotal Other Revenues                   | 55,471     | 76,750     | 55,500     |
| TOTAL REVENUES & OTHER FINANCING SOURCES  | 31,290,726 | 31,633,889 | 31,237,517 |
|                                           |            | 2          |            |
| EXPENDITURES & OTHER FINANCING USES       |            |            |            |
| Instruction                               |            |            |            |
| 110 000 Undifferentiated Curriculum       | 4,346,179  | 4,452,094  | 4,698,610  |
| 120 000 Regular Curriculum                | 7,089,356  | 7,103,655  | 7,282,946  |
| 130 000 Vocational Curriculum             | 1,027,499  | 1,091,321  | 1,126,314  |
| 140 000 Physical Curriculum               | 803,896    | 826,563    | 891,530    |
| 160 000 Co-Curricular Activities          | 631,476    | 678,384    | 698,210    |
| 170 000 Other Special Needs               | 222,568    | 514,570    | 773,730    |
| Subtotal Instruction                      | 14,120,974 | 14,666,587 | 15,471,340 |
| Support Sources                           |            |            |            |
| 210 000 Pupil Services                    | 799,403    | 850,667    | 866,000    |
| 220 000 Instructional Staff Services      | 2,412,732  | 2,396,004  | 2,604,850  |
| 230 000 General Administration            | 512,870    | 574,398    | 596,635    |
| 240 000 School Building Administration    | 1,686,110  | 1,743,724  | 1,824,750  |
| 250 000 Business Administration           | 4,280,878  | 4,573,360  | 4,494,305  |
| 260 000 Central Services                  | 75,327     | 76,147     | 67,000     |
| 270 000 Insurance & Judgments             | 258,950    | 267,908    | 270,000    |
| 280 000 Debt Services                     | 26,429     | 24,227     | 28,000     |
| 290 000 Other Support Services            | 613,734    | 626,272    | 633,000    |
| Subtotal Support Sources                  | 10,666,433 | 11,132,707 | 11,384,540 |
| Non-Program Transactions                  |            |            |            |
| 410 000 Inter-fund Transfers              | 3,831,724  | 4,144,161  | 4,078,535  |
| 430 000 Instructional Service Payments    | 1,746,802  | 1,889,277  | 1,801,000  |
| 490 000 Other Non-Program Transactions    | 62         | 3,477      | 1,000      |
| Subtotal Non-Program Transactions         | 5,578,588  | 6,036,915  | 5,880,535  |
| TOTAL EXPENDITURES & OTHER FINANCING USES | 30,365,995 | 31,836,209 |            |