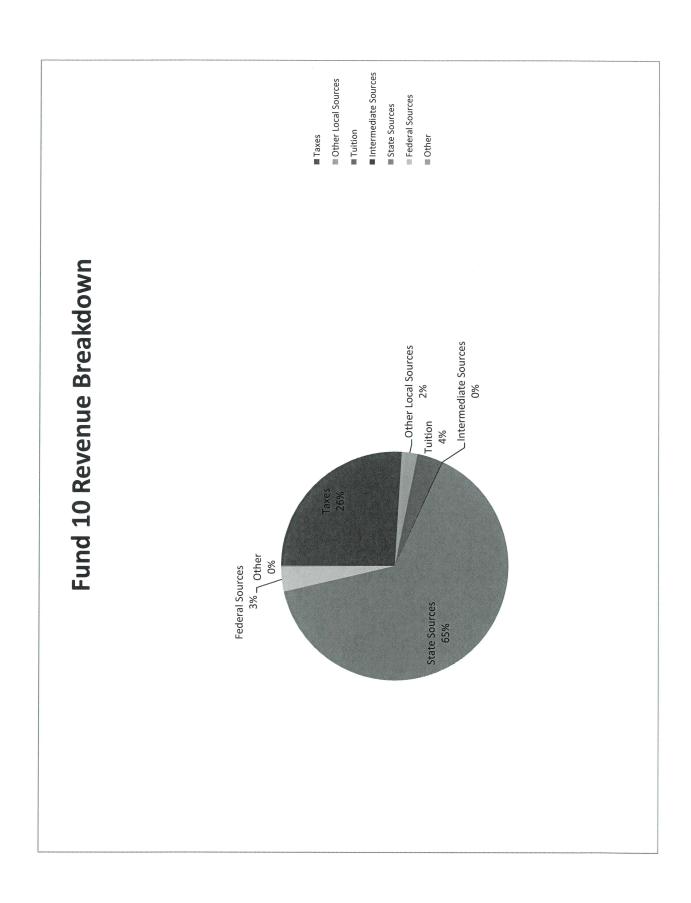

#### SCHOOL DISTRICT OF MONROE GENERAL FUND (FUND 10) BUDGET - AT - A - GLANCE

|                                                   |                                   | AUDITED 2021-2022      | AUDITED 2022-2023      | PROPOSED 2023-2024     | Change                   | %<br><u>Change</u> |
|---------------------------------------------------|-----------------------------------|------------------------|------------------------|------------------------|--------------------------|--------------------|
| BALANCE SHEET                                     |                                   |                        |                        |                        |                          |                    |
| FUND BALANCE - BEGINNING<br>FUND BALANCE - ENDING | <u>Equity</u><br>900000<br>900000 | 8,060,991<br>8,985,722 | 8,985,722<br>8,783,402 | 8,783,402<br>7,284,504 | (202,320)<br>(1,498,898) | -2.25%<br>-17.07%  |
| REVENUES & OTHER FINANCI                          | NG SOURCE                         | S                      |                        |                        |                          |                    |
|                                                   | <u>Source</u>                     |                        |                        |                        |                          |                    |
| OPERATING TRANSFERS IN                            | 100                               | -                      | -                      | -                      | -                        |                    |
| LOCAL SOURCES                                     | 200                               | 9,782,233              | 9,040,663              | 8,804,017              | (236,646)                | -2.62%             |
| INTERDISTRICT PAYS                                | 300/400                           | 932,142                | 1,002,598              | 1,123,000              | 120,402                  | 12.01%             |
| INTERMEDIATE SOURCES STATE SOURCES                | 500<br>600                        | 15,437<br>18,537,125   | 24,820<br>19,569,567   | 34,000<br>20,141,000   | 9,180<br>571,433         | 36.99%<br>2.92%    |
| FEDERAL SOURCES                                   | 700                               | 1,909,328              | 1,919,491              | 1,080,000              | (839,491)                | -43.74%            |
| ALL OTHER SOURCES                                 | 800/900                           | 114,461                | 76,750                 | 55,500                 | (21,250)                 | -27.69%            |
| , 0                                               | 000,000                           | ,                      | . 0,. 00               | 00,000                 | (21,200)                 | 27.0070            |
| TOTAL REVENUES                                    |                                   | 31,290,726             | 31,633,889             | 31,237,517             | (396,372)                | -1.25%             |
| EXPENDITURES & OTHER FINA                         | ANCING USE                        | S                      |                        |                        |                          |                    |
|                                                   | <u>Function</u>                   |                        |                        |                        |                          |                    |
| INSTRUCTION                                       | 100000                            | 14,120,974             | 14,666,587             | 15,471,340             | 804,753                  | 5.49%              |
| SUPPORT SERVICES                                  | 200000                            | 10,666,433             | 11,132,707             | 11,384,540             | 251,833                  | 2.26%              |
| NON-PROGRAM                                       | 400000                            | 5,578,588              | 6,036,915              | 5,880,535              | (156,380)                | -2.59%             |
| TOTAL EXPENDITURES                                |                                   | 30,365,995             | 31,836,209             | 32,736,415             | 900,206                  | 2.83%              |
| PROPOSED PROPERTY TAX LI                          |                                   |                        |                        |                        |                          |                    |
|                                                   | <u>Fund</u>                       |                        |                        |                        |                          |                    |
| GENERAL FUND                                      | 10                                | 9,197,783              | 8,260,934              | 8,076,017              | (184,917)                | -2.24%             |
| DEBT SERVICE FUND COMMUNITY SERVICE FUND          | 38/39<br>80                       | 2,076,872              | 5,439,097              | 5,745,983              | 306,886                  | 5.64%              |
| COMMUNITY SERVICE FUND                            | ου                                | 1,140,000              | 1,150,000              | 1,170,000              | 20,000                   | 1.74%              |
| TOTAL SCHOOL TAX LEVY                             |                                   | 12,414,655             | 14,850,031             | 14,992,000             | 141,969                  | 0.96%              |

| BUDGET ADOPTION                                                                                                                                          | ON 2023-2024                        |                                |                                                   |
|----------------------------------------------------------------------------------------------------------------------------------------------------------|-------------------------------------|--------------------------------|---------------------------------------------------|
| GENERAL FUND (FUND 10)                                                                                                                                   | Audited                             | Audited                        | Budget                                            |
|                                                                                                                                                          | 2021-2022                           | 2022-2023                      | 2023-2024                                         |
| Beginning Fund Balance (Account 930 000)                                                                                                                 | 8,060,991                           | 8,985,722                      | 8,783,402                                         |
| Ending Fund Balance, Reserved (Acct. 931 000)                                                                                                            | 310,226                             | 0.702.402                      | 7 004 504                                         |
| Ending Fund Balance, Designated (Acct. 932 000) Ending Fund Balance, Unappropriated (Acct. 933 000)                                                      | 8,675,496                           | 8,783,402                      | 7,284,504                                         |
| TOTAL ENDING FUND BALANCE (ACCT. 930 000)                                                                                                                | 8,985,722                           | 8,783,402                      | 7,284,504                                         |
| TOTAL ENDING FOND BALANCE (ACCT. 930 000)                                                                                                                | 0,500,722                           | 0,700,402                      | 7,204,304                                         |
|                                                                                                                                                          |                                     | 7                              |                                                   |
| REVENUES & OTHER FINANCING SOURCES                                                                                                                       |                                     |                                |                                                   |
| 100 Transfers-in                                                                                                                                         | 0                                   | 0                              | 0                                                 |
| Local Sources                                                                                                                                            |                                     |                                |                                                   |
| 210 Taxes                                                                                                                                                | 9,340,201                           | 8,348,490                      | 8,103,017                                         |
| 240 Payments for Services                                                                                                                                | 16,912                              | 9,850                          | 10,000                                            |
| 260 Non-Capital Sales                                                                                                                                    | 56,413                              | 63,798                         | 53,850                                            |
| 270 School Activity Income                                                                                                                               | 60,925                              | 65,731                         | 53,300                                            |
| 280 Interest on Investments                                                                                                                              | 18,534                              | 250,125                        | 300,000                                           |
| 290 Other Revenue, Local Sources                                                                                                                         | 289,248                             | 302,669                        | 283,850                                           |
| Subtotal Local Sources                                                                                                                                   | 9,782,233                           | 9,040,663                      | 8,804,017                                         |
| Other School Districts Within Wisconsin                                                                                                                  |                                     |                                |                                                   |
| 310 Transit of Aids                                                                                                                                      | 0                                   | 0                              | 0                                                 |
| 340 Payments for Services                                                                                                                                | 924,061                             | 997,125                        | 1,118,000                                         |
| 380 Medical Service Reimbursements                                                                                                                       | 0                                   | 0                              | 0                                                 |
| 390 Other Inter-district, Within Wisconsin                                                                                                               | 004.004                             | 007.405                        | 0                                                 |
| Subtotal Other School Districts within Wisconsin                                                                                                         | 924,061                             | 997,125                        | 1,118,000                                         |
| Other School Districts Outside Wisconsin                                                                                                                 | 0.004                               | <b>5</b> 4 <b>7</b> 0          |                                                   |
| 440 Payments for Services                                                                                                                                | 8,081                               | 5,473                          | 5,000                                             |
| 490 Other Inter-district, Outside Wisconsin                                                                                                              |                                     |                                | 5.000                                             |
| Subtotal Other School Districts Outside Wisconsin                                                                                                        | 8,081                               | 5,473                          | 5,000                                             |
| Intermediate Sources                                                                                                                                     | 45.407                              | 0.4.000                        | 04.000                                            |
| 510 Transit of Aids                                                                                                                                      | 15,437                              | 24,820                         | 34,000                                            |
| 530 Payments for Services from CCDEB                                                                                                                     | 0                                   | 0                              | 0                                                 |
| 540 Payments for Services from CESA                                                                                                                      | 0                                   |                                | 0                                                 |
| 580 Medical Services Reimbursement 590 Other Intermediate Sources                                                                                        | 0                                   | 0                              | 0                                                 |
| Subtotal Intermediate Sources                                                                                                                            | 15,437                              | 24,820                         | 34,000                                            |
| State Sources                                                                                                                                            | 13,437                              | 24,020                         | 34,000                                            |
| 610 State Aid Categorical                                                                                                                                | 134,930                             | 167,200                        | 165,000                                           |
| 620 State Aid General                                                                                                                                    | 16,270,822                          | 17,328,550                     | 17,900,000                                        |
| 630 DPI Special Project Grants                                                                                                                           | 34,914                              | 46,480                         | 50,000                                            |
| 640 Payments for Services                                                                                                                                | 04,514                              | 0                              | 00,000                                            |
| 650 Student Achievement Guarantee in Education (SAGE                                                                                                     |                                     |                                |                                                   |
| Grant)                                                                                                                                                   | 0                                   | 0                              | 0                                                 |
| 660 Other State Revenue Through Local Units                                                                                                              | 0                                   | 0                              | 0                                                 |
| 690 Other Revenue                                                                                                                                        | 2,096,459                           | 2,027,337                      | 2,026,000                                         |
|                                                                                                                                                          | 18,537,125                          | 19,569,567                     | 20,141,000                                        |
| Subtotal State Sources                                                                                                                                   |                                     | 10,000,001                     |                                                   |
| Subtotal State Sources Federal Sources                                                                                                                   |                                     |                                |                                                   |
| Federal Sources                                                                                                                                          | 0                                   | 0                              | 0                                                 |
| <b>Federal Sources</b><br>710 Transit of Aids                                                                                                            | 0                                   | 0                              | 0                                                 |
| Federal Sources 710 Transit of Aids 720 Impact Aid                                                                                                       | 0                                   | 0                              | 0<br>0<br>440.000                                 |
| Federal Sources 710 Transit of Aids 720 Impact Aid 730 DPI Special Project Grants                                                                        | 0<br>0<br>1,016,312                 | 0<br>1,152,910                 | 0<br>0<br>440,000<br>350,000                      |
| Federal Sources 710 Transit of Aids 720 Impact Aid 730 DPI Special Project Grants 750 IASA Grants                                                        | 0                                   | 0                              |                                                   |
| Federal Sources 710 Transit of Aids 720 Impact Aid 730 DPI Special Project Grants 750 IASA Grants 760 JTPA                                               | 0<br>0<br>1,016,312                 | 0<br>1,152,910<br>260,604      |                                                   |
| Federal Sources 710 Transit of Aids 720 Impact Aid 730 DPI Special Project Grants 750 IASA Grants 760 JTPA 770 Other Federal Revenue Through Local Units | 0<br>0<br>1,016,312<br>272,925<br>0 | 0<br>1,152,910<br>260,604<br>0 | 350,000<br>0<br>0                                 |
| Federal Sources 710 Transit of Aids 720 Impact Aid 730 DPI Special Project Grants 750 IASA Grants 760 JTPA                                               | 0<br>0<br>1,016,312                 | 0<br>1,152,910<br>260,604<br>0 | 0<br>0<br>440,000<br>350,000<br>0<br>0<br>290,000 |